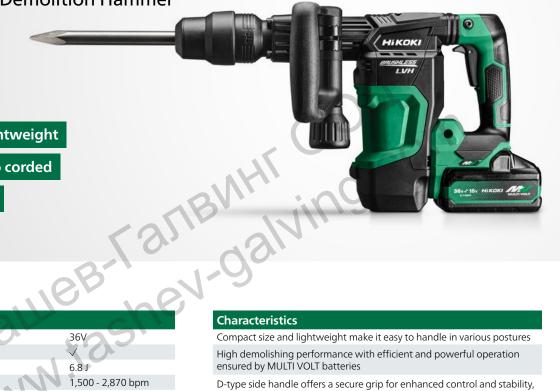

## H3641DA

Cordless SDS-max Demolition Hammer

36V - 6.8 J

Compact size and lightweight

Performance equal to corded

Ideal for heavy work

| Specifications                   |                      |
|----------------------------------|----------------------|
| Voltage                          | 36V                  |
| Brushless motor                  | 4.0                  |
| Impact energy                    | 6.8 J                |
| Full load impact rate            | 1,500 - 2,870 bpm    |
| Speed modes                      | 4                    |
| Low Vibration Handle (LVH)       | $\checkmark$         |
| Lock-on function                 | $\checkmark$         |
| LED light                        | $\checkmark$         |
| Sound pressure level             | 94 dB                |
| Sound power level                | 102 dB               |
| Vibration emission value         | 9.6 m/s <sup>2</sup> |
| Dimensions (L x W x H)           | 463 x 248 x 95 mm    |
| Tool weight                      | 4.9 kg               |
| Weight with battery <sup>1</sup> | 6.0 - 6.3 kg         |
|                                  |                      |

Compact size and lightweight make it easy to handle in various postures

High demolishing performance with efficient and powerful operation ensured by MULTI VOLT batteries

D-type side handle offers a secure grip for enhanced control and stability, minimizing hand fatigue with optimal vibration absorption